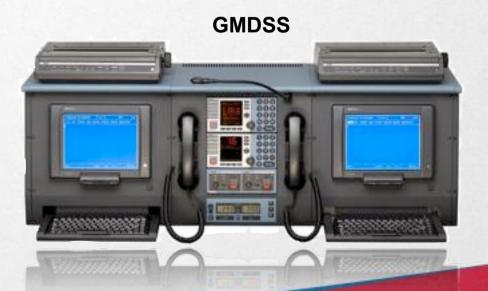

#### CCTV

Videoconference

Inmarsat

Iridium

VHF/UHF Radios, GMDSS,etc

#### 28. Products: RADIOS

CCTV

Videoconference

Inmarsat

Iridium

VHF/UHF Radios, GMDSS,etc

We also offer all kinds of Radios applied to vessels of all sizes. Among the main types are:

- > MF / HF radio
- > VHF Radios
- > HAT
- > System GMDSS A1/A2/A3

MF/HF Radio

**VHF Radio** 

**UAIS** 