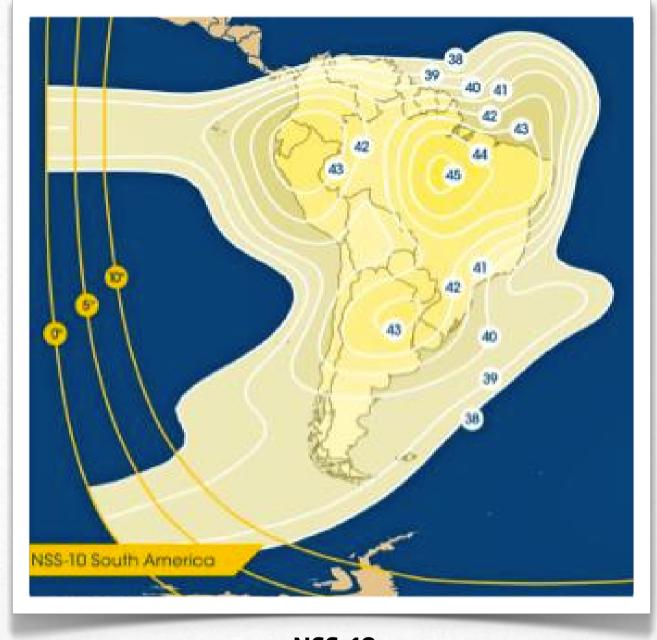

al Crossing, one of the biggest players in the telecommunications market worldwide, SkyReach Telecom take a benefit of an infrastructure composed of eight satellites and hubs around the world enabling to provide a wider coverage of satellite services throughout the earth

#### Latin America - 4 Hubs Idirect

- > 4 Satellite in Ku band
  - > NSS-7
  - > Amazonas 1
  - > AMC-4
  - > IS-903
  - > Coming soon: SES-4
- > 1x Satellite in C band
  - > NSS-10





## 04. SkyReach telecom: GLOBAL CROSSING INFRA

#### **Europe - 2 Hubs Idirect**

- > 2 Satellites in Ku band
  - > NSS-10
  - > T11N
- > 1 Satellite in C band
  - > Arabsat 5A





# O5. Global Crossing Satellite Coverage: LATIN AMERICA in Ku BAND



AMC-4



SES-4





# O6. Global Crossing Satellite Coverage: LATIN AMERICA in C BAND



**NSS-10** 



### 07. SkyReach telecom: HUGHES INFRA

The SkyReach Telecom also has a partnership with the telecommunications services provider Hughes, which is one of the most respected providers of enterprise solutions on the world market, attending customers as large companies and corporations

#### **Service features**

- > Be able to reach up to 50% above of the rates contracted for bursty traffic mode in any bandwidth contracted
- > Voice line guaranteed
- > Be able to offer beside the TDM satellite access, we can provide Spectrum Spreading technology, which enables the use of smaller antennas but with high quality and therefore with great application to small vessels
- > Proactive networks management services, as:
  - > Web-Based Network Monitoring
  - > TurboPage Network Acceler