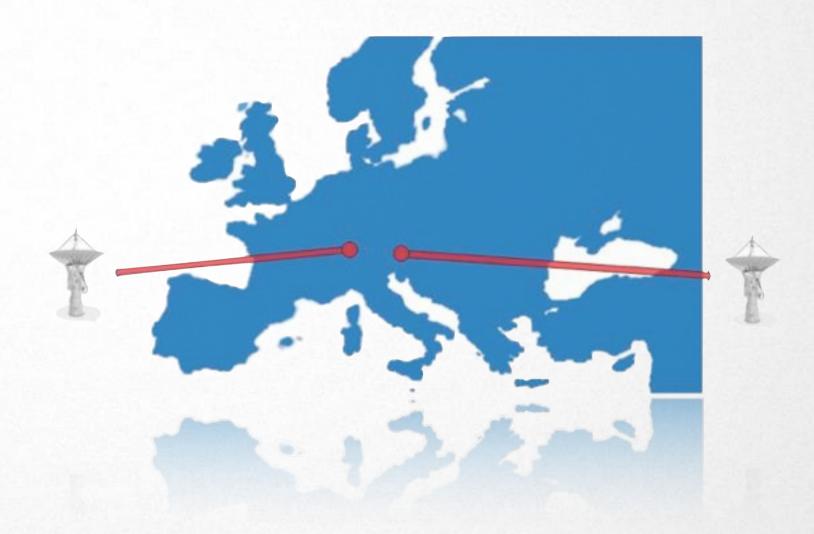

#### **Europe - 2 Hubs Idirect**

- > 2 Satellites in Ku band
  - > NSS-10
  - > T11N
- > 1 Satellite in C band
  - > Arabsat 5A