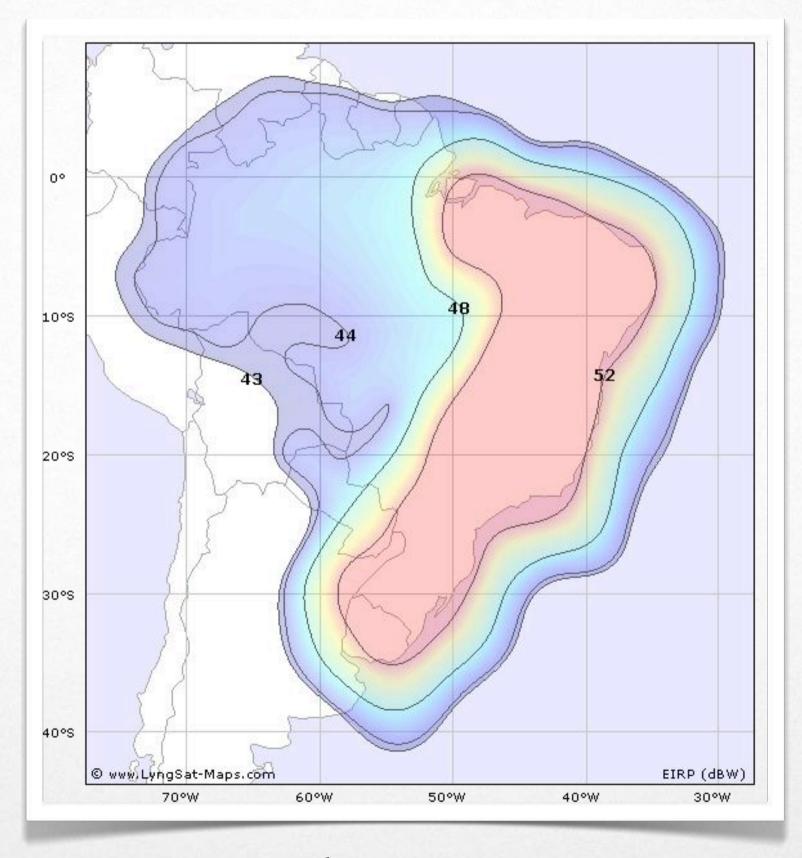

# O5. Global Crossing Satellite Coverage: LATIN AMERICA in Ku BAND

AMC-4

SES-4