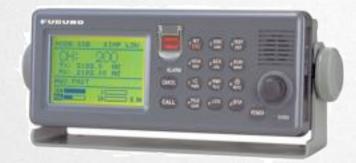

#### 28. Products: RADIOS

CCTV

Videoconference

Inmarsat

Iridium

VHF/UHF Radios, GMDSS,etc

We also offer all kinds of Radios applied to vessels of all sizes. Among the main types are:

- > MF / HF radio
- > VHF Radios
- > HAT
- > System GMDSS A1/A2/A3

MF/HF Radio

**VHF Radio** 

**UAIS** 