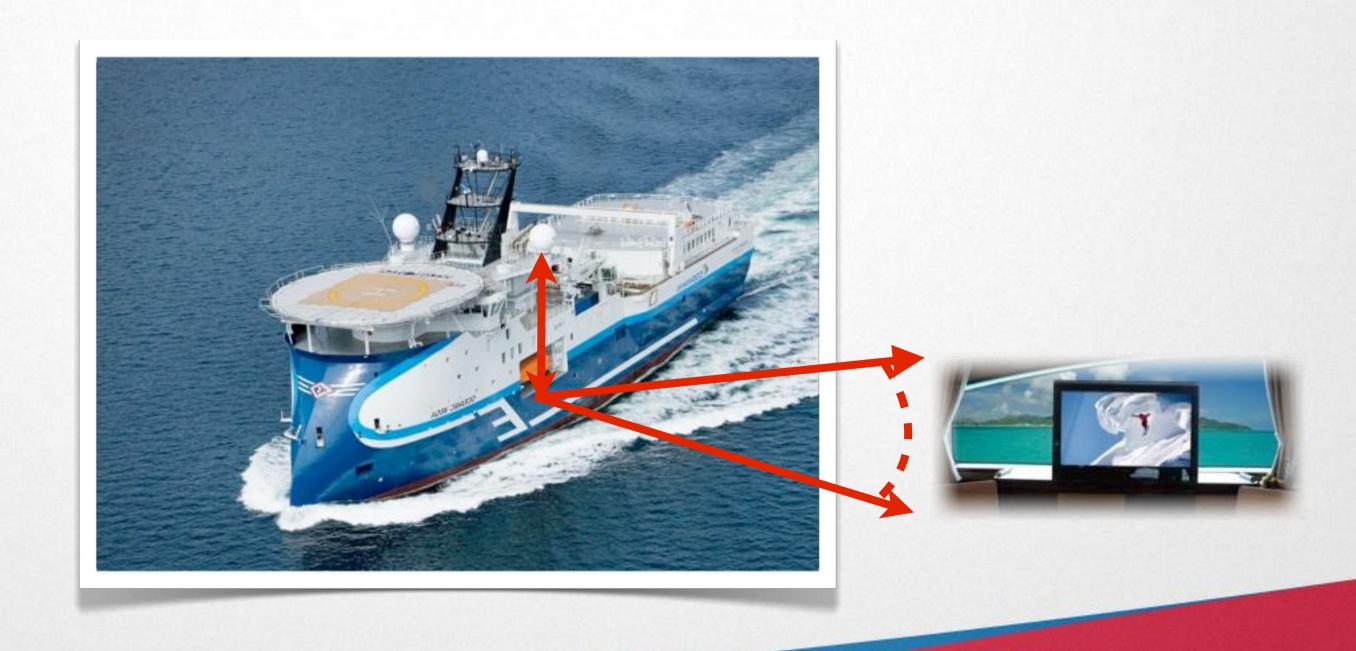

#### 11. Products: OFFSHORE

As our main business, we have here a full range of telecommunications services exclusively for vessels such: Supply Vessels (PSV), Cargo Ships, Tunkers, FPSO, Oil Platforms, and Tugboats

The offshore products are divided into:

Satellite TV(TVRO)

Internet (VSAT)

## 12. Products: SATELLITE TV (TVRO)

Satellite TV(TVRO)

Internet (VSAT)

- > Satellite TV system uses stabilized antennas and enable the crew watch all the SKY TV programming on board
- > SkyReach supply the entire package, from the executive project, commissioning up to service activation, including the provision of the equipment, support services and maintenance