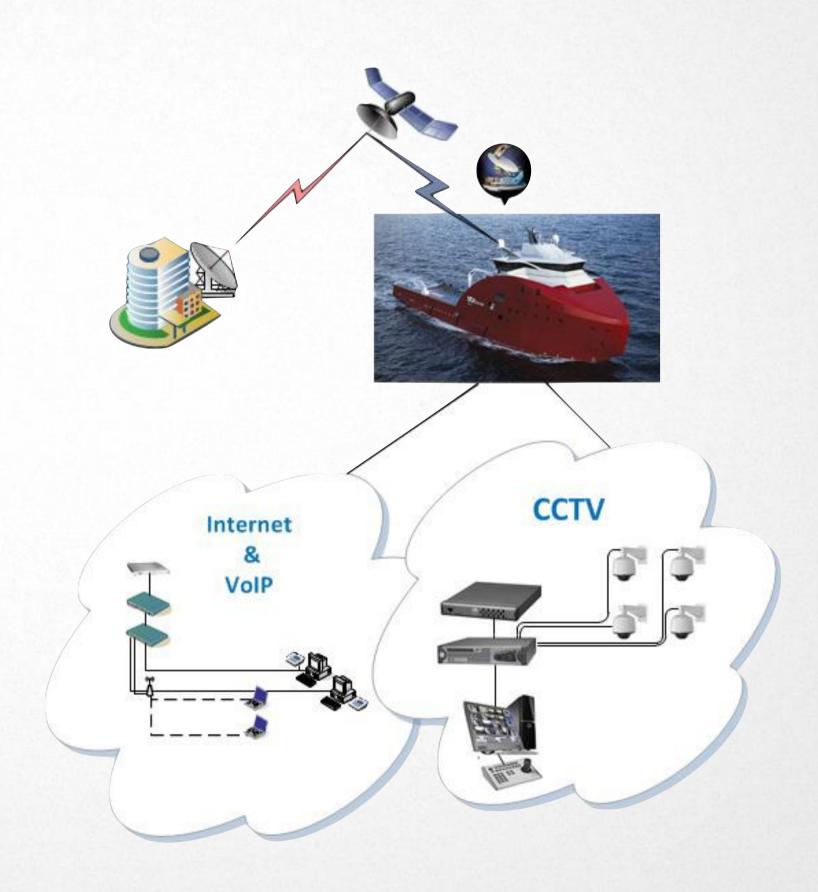

### 13. Products: INTERNET (VSAT)

Satellite TV(TVRO)

Internet (VSAT)

- > Internet Satellite Service Pack that enables the use of bunch of applications on board as web browsing at high speed, video conferencing, remote camera monitoring and provision of telephone lines through the use of Voice over IP (VoIP)
- > We have Internet service with links from 128Kbps/64Kbps up to 4Mbps/ 1Mbps rates depending on the application to be used in the solution
- > The antennas used in the service, utilize auto-tracking technology that enable security services offered
- > The service includes 24x7 support with specialized technical staff to serve you quickly
- > Equipment provided are all homogated by Anatel

#### 14. Products: VSAT SYSTEM TOPOLOGY

Satellite TV(TVRO)

Internet (VSAT)