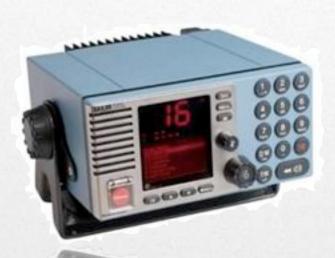

#### 28. Products: RADIOS

CCTV

Videoconference

Inmarsat

Iridium

VHF/UHF Radios, GMDSS,etc

We also offer all kinds of Radios applied to vessels of all sizes. Among the main types are:

- > MF / HF radio
- > VHF Radios
- > HAT
- > System GMDSS A1/A2/A3

MF/HF Radio

**VHF Radio** 

**UAIS** 