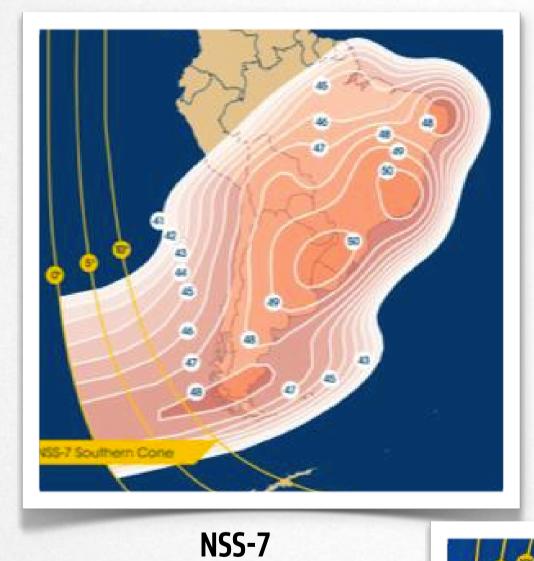

#### Latin America - 4 Hubs Idirect

- > 4 Satellite in Ku band
  - > NSS-7
  - > Amazonas 1
  - > AMC-4
  - > IS-903
  - > Coming soon: SES-4
- > 1x Satellite in C band
  - > NSS-10

# O5. Global Crossing Satellite Coverage: LATIN AMERICA in Ku BAND

AMC-4

SES-4