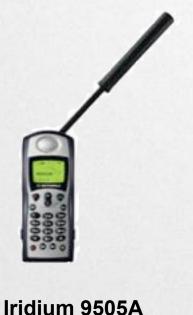

- > Iridium 9505A: satellite phone that works around the globe
- > **Iridium 9555:** satellite phone that works on 100% of the globe, with quality and reliability. This is the latest model of mobile phone Iridium, 30% smaller and 27% lighter than the previous model, the Iridium 9505A
- > Iridium OpenPort: satellite terminal specifically designed for boats. It is the only terminal in the category that provides coverage pole-to-pole, 100% of the globe Telephone: Allows the simultaneous use of three lines.