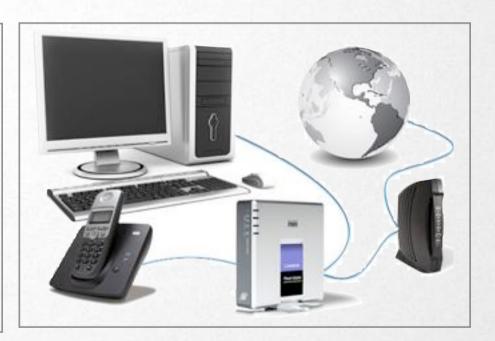

### 13. Products: INTERNET (VSAT)

Satellite TV(TVRO)

Internet (VSAT)

- > Internet Satellite Service Pack that enables the use of bunch of applications on board as web browsing at high speed, video conferencing, remote camera monitoring and provision of telephone lines through the use of Voice over IP (VoIP)
- > We have Internet service with links from 128Kbps/64Kbps up to 4Mbps/ 1Mbps rates depending on the application to be used in the solution
- > The antennas used in the service, utilize auto-tracking technology that enable security services offered
- > The service includes 24x7 support with specialized technical staff to serve you quickly
- > Equipment provided are all homogated by Anatel

#### 14. Products: VSAT SYSTEM TOPOLOGY

Satellite TV(TVRO)

Internet (VSAT)