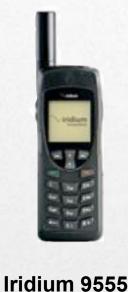

- > Iridium 9505A: satellite phone that works around the globe
- > **Iridium 9555:** satellite phone that works on 100% of the globe, with quality and reliability. This is the latest model of mobile phone Iridium, 30% smaller and 27% lighter than the previous model, the Iridium 9505A
- > Iridium OpenPort: satellite terminal specifically designed for boats. It is the only terminal in the category that provides coverage pole-to-pole, 100% of the globe Telephone: Allows the simultaneous use of three lines.