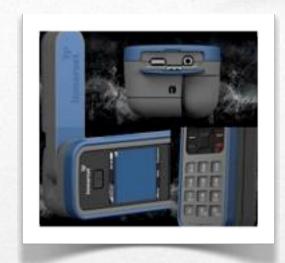

- > Inmarsat IsatPhone Pro: Phone with satellite technology, designed to meet a wide range of users
- > Inmarsat Fleet Broadband: Maritime equipment services to provide voice and broadband data simultaneously
- > Inmarsat C: communication system capable of transmitting messages to different e-mail, informing the terminal identification, latitude, longitude, date, time, direction and speed. Also used in applications GMDSS
- > Inmarsat BGAN: Broadband Global Area Network. This means connectivity, communication and reliability through light equipment and compact, easy to configure and use
- > Inmarsat D +: communication system capable of transmitting messages informing applicants terminal identification, latitude, longitude, date, time, direction and speed, and other information