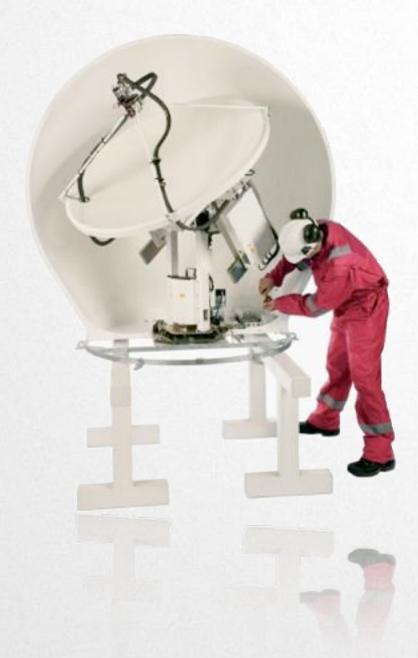

## 12. Products: SATELLITE TV (TVRO)

Satellite TV(TVRO)

Internet (VSAT)

- > Satellite TV system uses stabilized antennas and enable the crew watch all the SKY TV programming on board
- > SkyReach supply the entire package, from the executive project, commissioning up to service activation, including the provision of the equipment, support services and maintenance