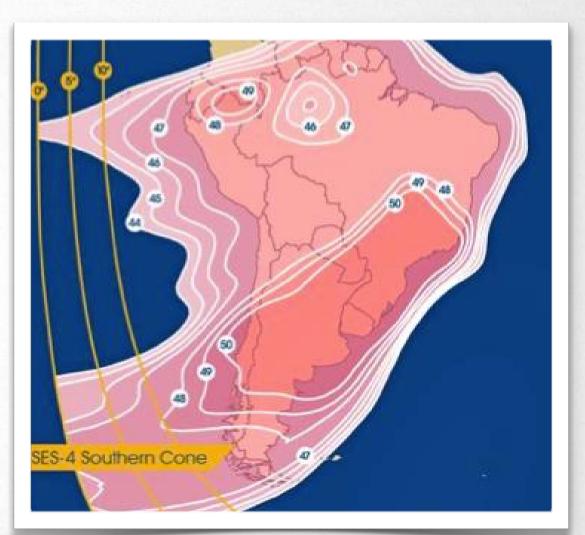

#### Latin America - 4 Hubs Idirect

- > 4 Satellite in Ku band
  - > NSS-7
  - > Amazonas 1
  - > AMC-4
  - > IS-903
  - > Coming soon: SES-4
- > 1x Satellite in C band
  - > NSS-10

# O5. Global Crossing Satellite Coverage: LATIN AMERICA in Ku BAND

AMC-4

SES-4