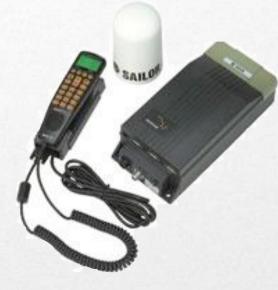

High-speed data: Offered in bands ranging from 9.6 kbps to 128 kbps, according to the package purchased.

> Iridium Sailor SC4000: Complete satellite phone, specially designed for use on boats. It consists of three units: a telephone base for wall mount, an external antenna and a transceiver.

**Iridium OpenPort** 

**Iridium Sailor SC4000** 