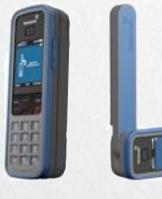

- > Iridium 9505A: satellite phone that works around the globe
- > **Iridium 9555:** satellite phone that works on 100% of the globe, with quality and reliability. This is the latest model of mobile phone Iridium, 30% smaller and 27% lighter than the previous model, the Iridium 9505A
- > Iridium OpenPort: satellite terminal specifically designed for boats. It is the only terminal in the category that provides coverage pole-to-pole, 100% of the globe Telephone: Allows the simultaneous use of three lines.