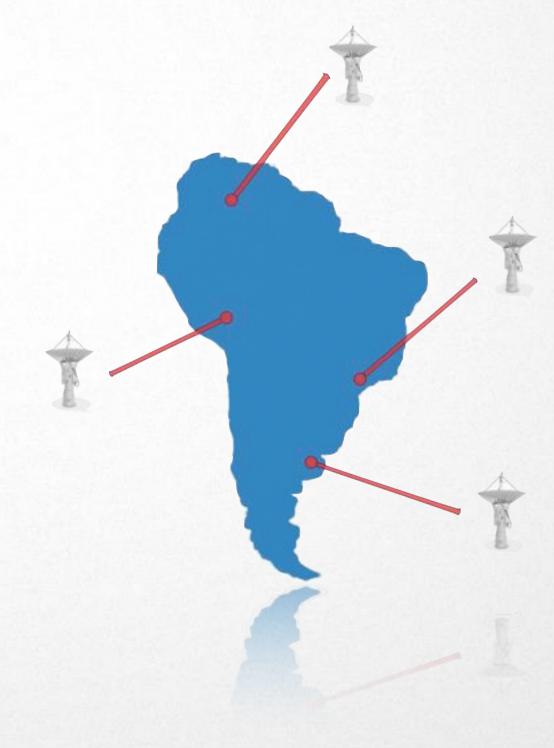

#### Latin America - 4 Hubs Idirect

- > 4 Satellite in Ku band
  - > NSS-7
  - > Amazonas 1
  - > AMC-4
  - > IS-903
  - > Coming soon: SES-4
- > 1x Satellite in C band
  - > NSS-10