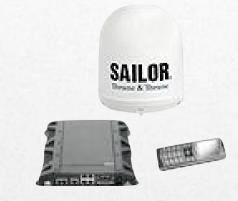

High-speed data: Offered in bands ranging from 9.6 kbps to 128 kbps, according to the package purchased.

> Iridium Sailor SC4000: Complete satellite phone, specially designed for use on boats. It consists of three units: a telephone base for wall mount, an external antenna and a transceiver.