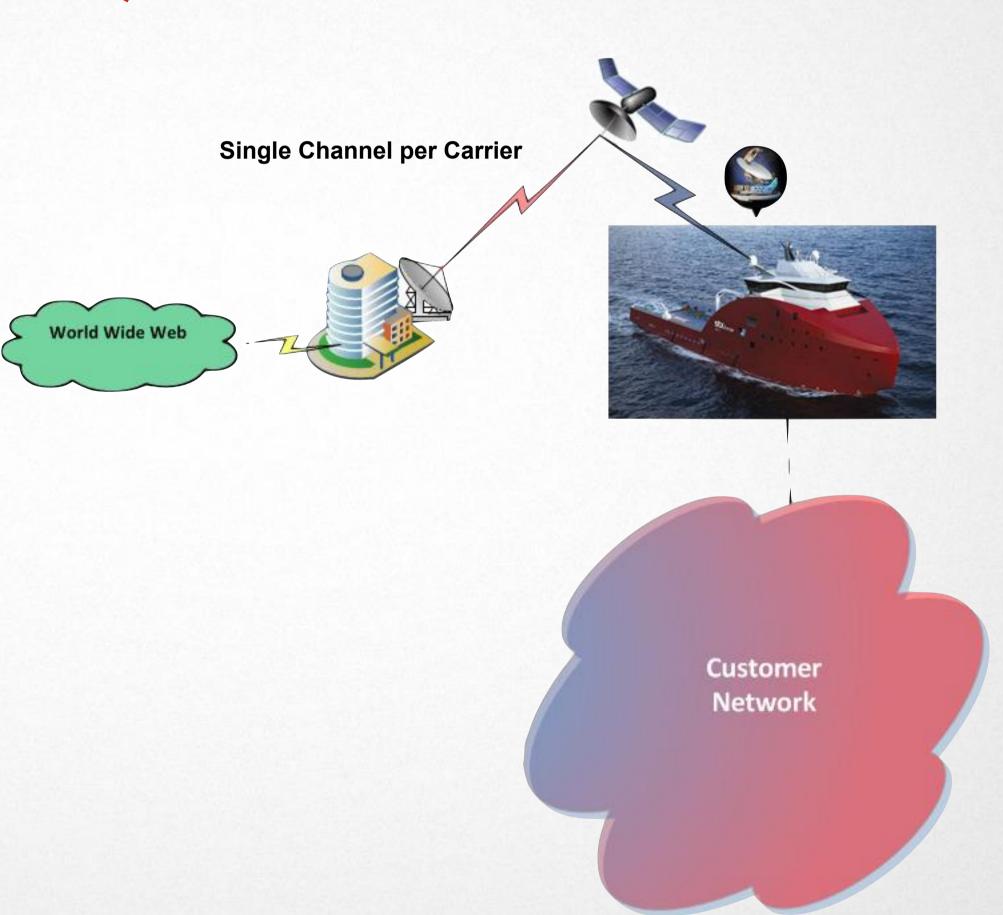

## 15. Products: DEDICATED IP (SCPC)

Satellite TV(TVRO)

Internet (VSAT)

- > SCPC (Single Channel per Carrier) is a satellite transmission system with separate carriers for each channel, with symmetric and dedicated link
- > Is the preferred choice for critical applications such as Voice-over-IP (VoIP), video conferencing, ERP, CRM, remote monitoring, etc.

## 16. Dedicated IP (SCPC): TOPOLOGY

TV via Satélite (TVRO)

Internet (VSAT)